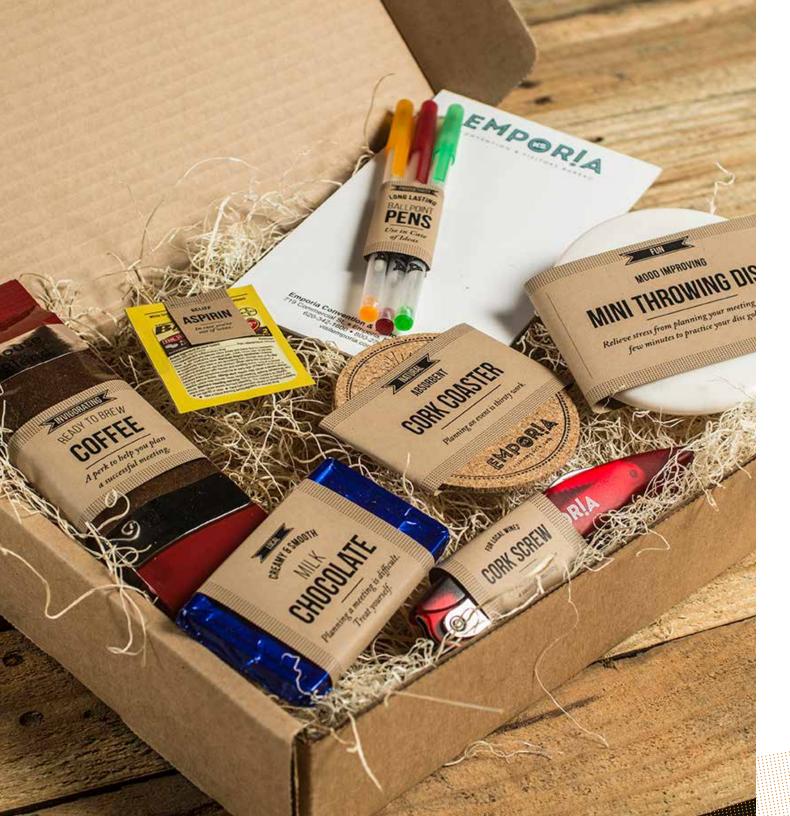

## THE KIT

Beneath the print collateral are the items to help survive planning a meeting. These items are all branded with the Emporia CVB logo and represent the city's tentpole tourist destinations.

Artisan shops are represented with locally roasted coffee and a handmade chocolate, and the coaster and cork screw represent Emporia's brewery and winery. The throwing disc lets planners blow off steam and lets them know that their guests can enjoy some of the best disc golf courses in the world in Emporia.

The aspirin is included to remind planners that the Emporia CVB can eliminate the headaches of planning a meeting.