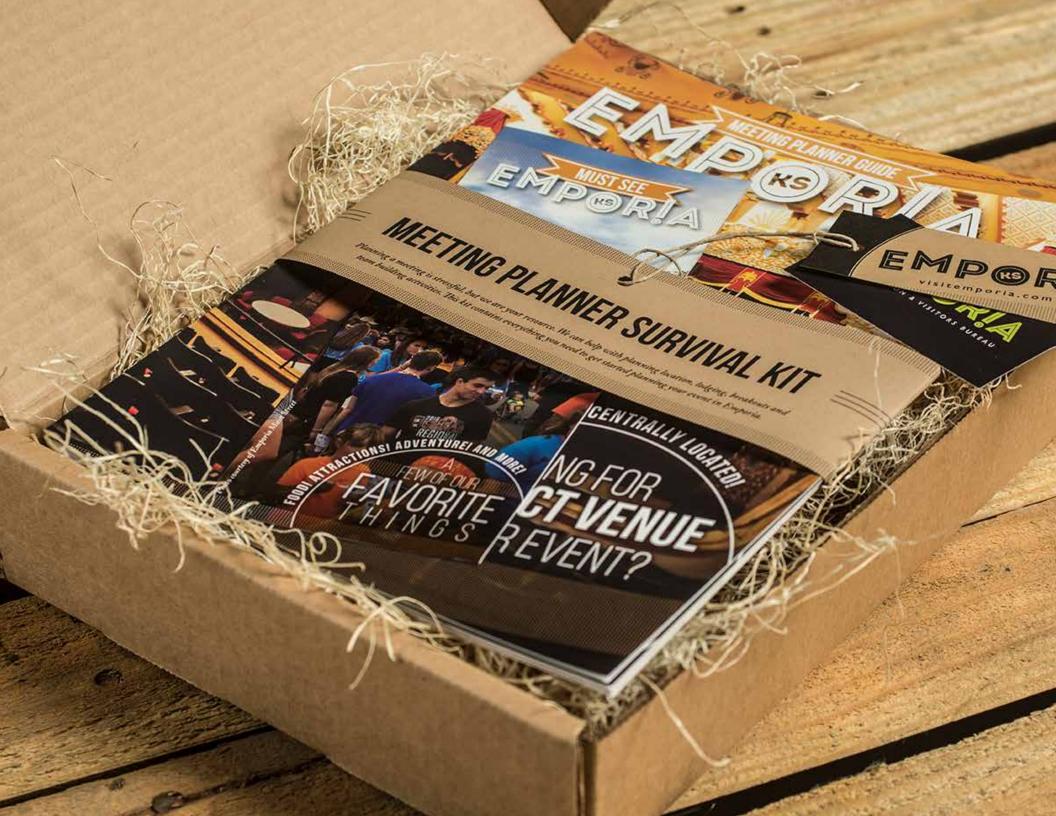

## INSIDE

Pains were taken to make opening the "Survival Kit" an experience. Upon opening the box, meeting planners saw the personalized letter (not pictured), and the Emporia CVB's meeting planning collateral. This includes the Emporia Visitors Guide, the Meeting Planner Guide, and the Must See brochure.

All the items in the box were packaged with a wrapper that was printed with a light hearted explanation of why that item is in the box. From the craft paper wrappers to the natural excelsior packaging, the kit is reminiscent of the many artisan stores in Emporia.