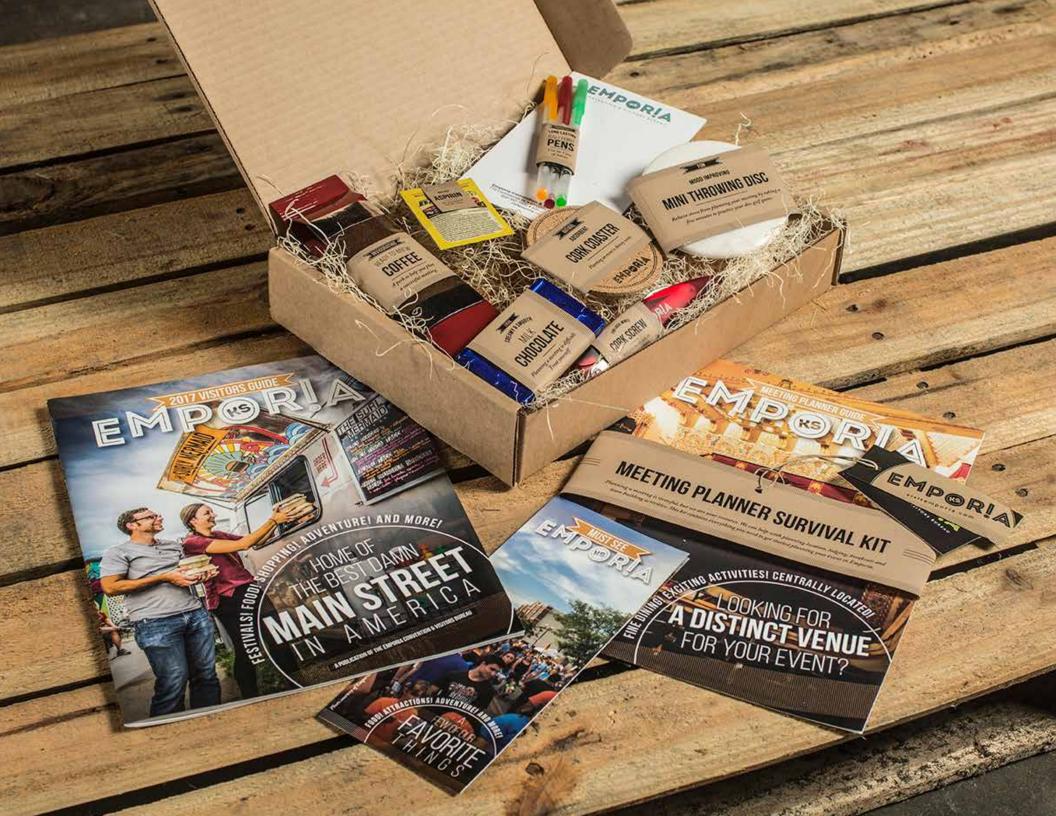

### THE BOX

Through extensive research, the Emporia CVB realized there is market potential for small and medium-sized meetings to take place in Emporia. To target these meeting planners, something unconventional was proposed. Instead of a sales call or a mailer that would likely be considered junk mail and be thrown away, the Emporia CVB would send the planners a "Survival Kit."

This kit acknowledges how hard it is to plan a successful meeting and contains items to help the planner while showcasing Emporia and its local businesses. The "Survival Kit" also features a personalized letter that contains a call to action, that lets planners know the Emporia CVB is there to help them.

## INSIDE

Pains were taken to make opening the "Survival Kit" an experience. Upon opening the box, meeting planners saw the personalized letter (not pictured), and the Emporia CVB's meeting planning collateral. This includes the Emporia Visitors Guide, the Meeting Planner Guide, and the Must See brochure.

All the items in the box were packaged with a wrapper that was printed with a light hearted explanation of why that item is in the box. From the craft paper wrappers to the natural excelsior packaging, the kit is reminiscent of the many artisan stores in Emporia.

## THE KIT

Beneath the print collateral are the items to help survive planning a meeting. These items are all branded with the Emporia CVB logo and represent the city's tentpole tourist destinations.

Artisan shops are represented with locally roasted coffee and a handmade chocolate, and the coaster and cork screw represent Emporia's brewery and winery. The throwing disc lets planners blow off steam and lets them know that their guests can enjoy some of the best disc golf courses in the world in Emporia.

The aspirin is included to remind planners that the Emporia CVB can eliminate the headaches of planning a meeting.