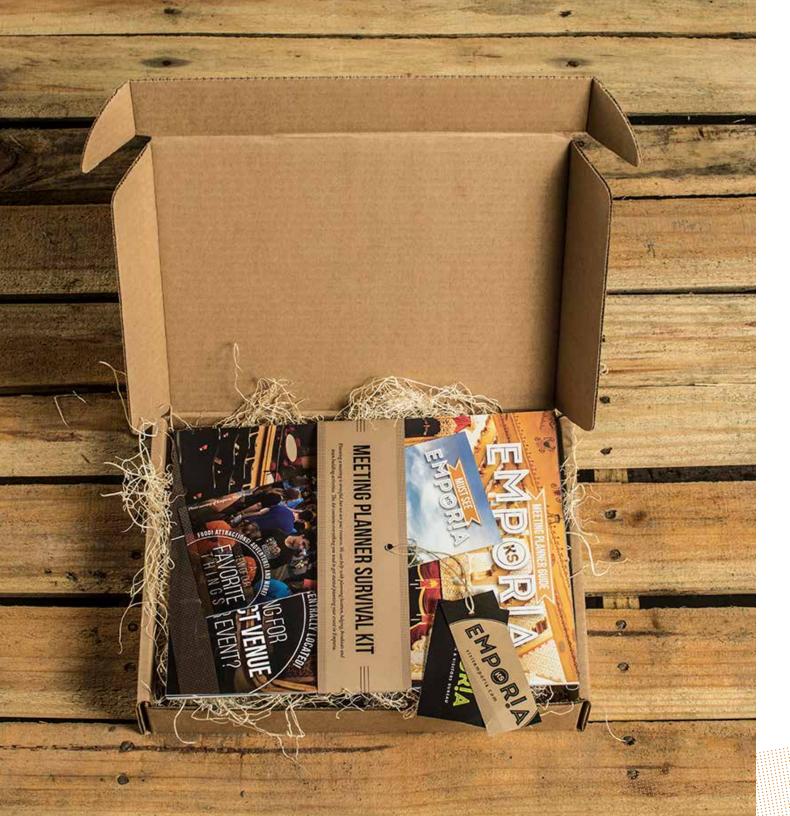

## INSIDE

Pains were taken to make opening the "Survival Kit" an experience. Upon opening the box, meeting planners saw the personalized letter (not pictured), and the Emporia CVB's meeting planning collateral. This includes the Emporia Visitors Guide, the Meeting Planner Guide, and the Must See brochure.

All the items in the box were packaged with a wrapper that was printed with a light hearted explanation of why that item is in the box. From the craft paper wrappers to the natural excelsior packaging, the kit is reminiscent of the many artisan stores in Emporia.